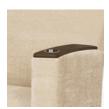

## trentino Theater

Excellent design with no drama this is the Trentino Theater Chair. Extremely comfortable seating is the result of the non-removable seat cushion with fixed spring design and construction. The Trentino features include a custom stainless-steel back hand grip and 3" light grey non-locking casters on the back legs. Choose an optional cup holder on either arm. The Trentino is available with or without Kwalu Fusion arm caps.