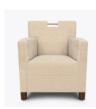

## trentino Theater

Excellent design with no drama this is the Trentino Theater Chair. Extremely comfortable seating is the result of the non-removable seat cushion with fixed spring design and construction. The Trentino features include a custom stainless-steel back hand grip and 3" light grey non-locking casters on the back legs. Choose an optional cup holder on either arm. The Trentino is available with or without Kwalu Fusion arm caps.

Model: TRNTA11B2C 31.5W 27D 34H 21.5SW 19SD 19SH 26AH