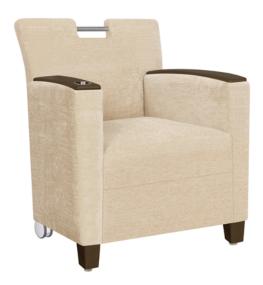

## trentino Theater

Excellent design with no drama this is the Trentino Theater Chair. Extremely comfortable seating is the result of the non-removable seat cushion with fixed spring design and construction. The Trentino features include a custom stainless-steel back hand grip and 3" light grey non-locking casters on the back legs. Choose an optional cup holder on either arm. The Trentino is available with or without Kwalu Fusion arm caps.

Model: TRNTA11B2C 31.5W 27D 34H 21.5SW 19SD 19SH 26AH