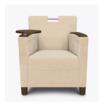

## trentino Theater

Excellent design with no drama this is the Trentino Theater Chair. Extremely comfortable seating is the result of the non-removable seat cushion with fixed spring design and construction. The Trentino features include a custom stainless-steel back hand grip and 3" light grey non-locking casters on the back legs. Choose an optional cup holder on either arm. The Trentino is available with or without Kwalu Fusion arm caps.

### Optional Upholstered Arms

The chair is available with upholstered arms and this feature is optional.

### **Optional Tablet**

Optional tablet arm table supports a maximum 100 lbs and may be mounted on either arm. It cannot share an arm with the 2 Button Control.