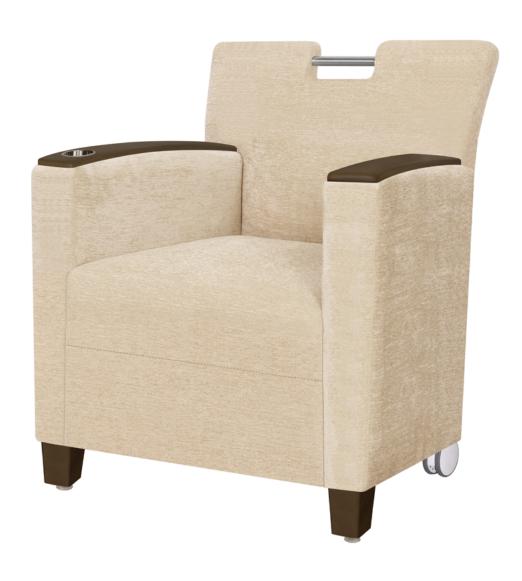

## trentino Theater

Excellent design with no drama this is the Trentino Theater Chair. Extremely comfortable seating is the result of the non-removable seat cushion with fixed spring design and construction. The Trentino features include a custom stainless-steel back hand grip and 3" light grey non-locking casters on the back legs. Choose an optional cup holder on either arm. The Trentino is available with or without Kwalu Fusion arm caps.

Model: TRNTA11B2C 31.5W 27D 34H 21.5SW 19SD 19SH 26AH